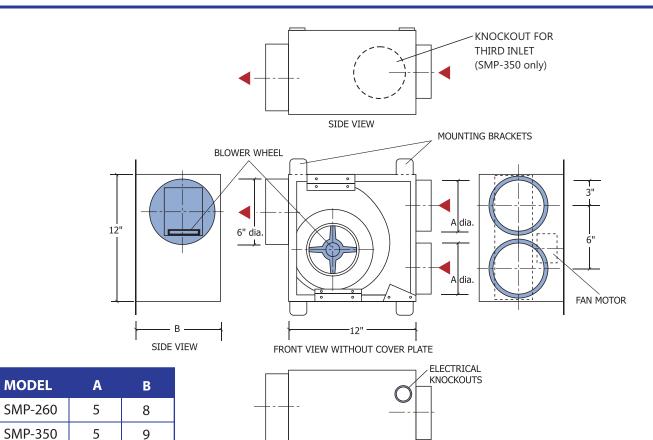

## **SUPER QUIET IN-LINE EXHAUST FAN**

SMP universal exhaust system was designed to move large volume of air under severe static pressure conditions. Its housing consists of heavy duty insulated satin coat galvanized steel finish, which successfully lowers sone levels. This fan features a compact housing and is only 8" high (model SMP-260) or 9" (model SMP-350) which simplifies installation in those tight ceiling spaces. They also meet Washington State Ventilation and Indoor Air Quality Code.

#### **Reversomatic Manufacturing Ltd.**

790 Rowntree Dairy Road, Woodbridge, ON Canada L4L 5V3 • Tel: 905-851-6701 • Fax: 905-851-8376 www.reversomatic.com • info@reversomatic.com

SIDE VIEW

All dimensions are shown in inches.