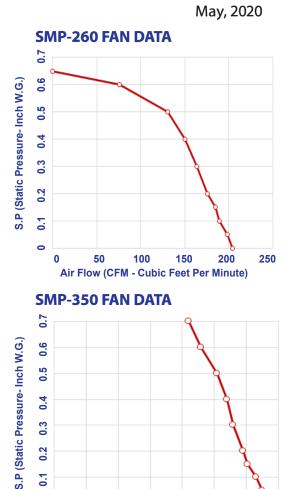

### **FAN DATA**

| MODEL   | MOTOR 120VAC 60Hz |      |      |      |      | CUBIC FEET PER MINUTE |      |      |      |      |      |      |      |      |
|---------|-------------------|------|------|------|------|-----------------------|------|------|------|------|------|------|------|------|
|         | RPM               | AMPS | HP   | S.P. | 0.00 | 0.05                  | 0.10 | 0.15 | 0.20 | 0.30 | 0.40 | 0.50 | 0.60 | 0.70 |
| SMP-260 | 1550              | 1.9  | 1/16 | CFM  | 204  | 198                   | 189  | 185  | 176  | 164  | 150  | 131  | 76   | -    |
| SMP-350 | 1550              | 3.3  | 1/16 | CFM  | 335  | 325                   | 315  | 305  | 295  | 280  | 270  | 255  | 230  | 210  |