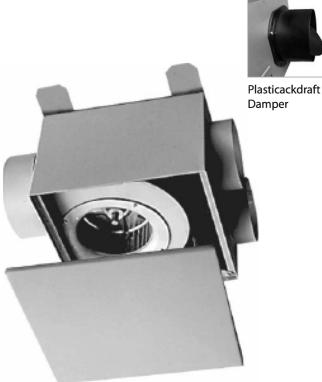

## **SUPER QUIET IN-LINE EXHAUST FAN**

SMP universal exhaust system was designed to move large volume of air under severe static pressure conditions. Its housing consists of heavy duty insulated satin coat galvanized steel finish, which successfully lowers sone levels. This fan features a compact housing and is only 8" high (model SMP-260) or 9" (model SMP-350) which simplifies installation in those tight ceiling spaces. They also meet Washington State Ventilation and Indoor Air Quality Code.

### Standard:

0.3 0.2

5. 0

0

- Insulated cabinet
- Mounting brackets
- Plastic backdraft damper or metal collar with neoprene damper

300

350

250